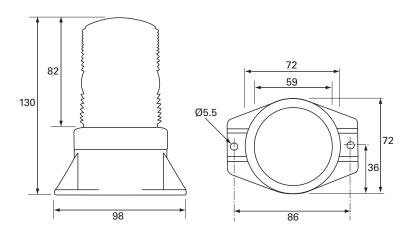

### Technical Drawing (not to scale)

#### **Specification**

Type LED beacon
Voltage rating 12 - 110 volt dc
Current 0.35 amp
LED 10 x 1 watt
Flash rate 45 per minute
Lens Polycarbonate

Weight 210g

Dimensions I 98 x w 72 x h 130mm

Compliance CE Protection IP65