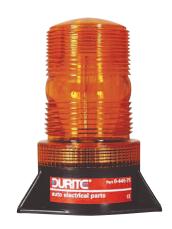

#### Part No. 0-445-75

Mini LED beacon, 12-110 volt dc with polycarbonate amber lens and 2 bolt fixing, 45 quad flashes per minute, 10 high intensity LED's. I 98 x w 72 x h 130mm. CE approved.